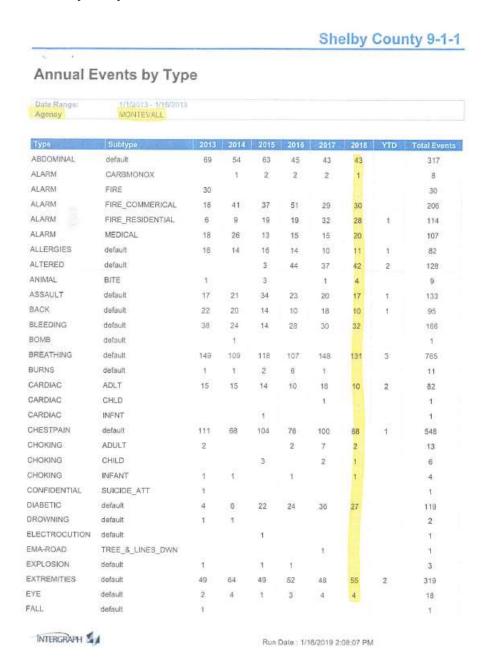

# Annual Events by Type

| Type       | Subtype        | 2013 | 2014 | 2015 | 2016 | 2017 | 2018 | YTD. | Total Events |
|------------|----------------|------|------|------|------|------|------|------|--------------|
| FALL       | LADOER         | 3    |      | 1    | 2    | 3    |      |      | 9            |
| FALL       | ROOF           |      | 1    |      |      | 1    |      |      | 2            |
| FALL       | STANDING       | 14   | 20   | 49   | 49   | 65   | 38   | 5    | 240          |
| FD-ASSIST  | AGENCY         | Ð    | 8    | 3    | 17   | 21   | 6    |      | 63           |
| FD-ASSIST  | CHILDCAR       | 2    | 4    | 1    | 1    | 4    | 5    |      | 17           |
| FD-ASSIST  | LAWENF         | 5    | 6    | 3    | 5    | 3    | 5    |      | 27           |
| FD-ASSIST  | LIFT           |      |      |      | 33   | 120  | 87   | 3    | 243          |
| FD-ASSIST  | MUTUAL         | 2    | 2    | 1    | 9    | 1    | 6    |      | 21           |
| FD-ASSIST  | PUBLIC         | 10   | 23   | 59   | 51   | 13   | 15   |      | 171          |
| FD-ASSIST  | TREE           |      | 2    | 2    | 7    | 2    | 2    |      | 15           |
| FD-ASSIST  | WATER          |      | 1    |      |      | t    |      |      | 2            |
| FIGHT      | ASSAULT        | 2    | 1    |      |      |      |      |      | 3            |
| FIGHT      | DOMESTIC       | 3    |      |      |      |      | 1    |      | 4            |
| FIRE       | APPLIANCE      |      |      |      | 3    | 2    | 8    |      | 13           |
| FIRE       | BRUSH          | 17   | 28   | 17   | 30   | 21   | 9    | 1    | 123          |
| FIRE       | COMPLAINT      | 2    | 2    | 2    | 6    | 4    | 1    |      | 17           |
| FIRE       | DUMPSTER       |      | 3    | 1    | 2    | 2    | 5    |      | 13           |
| FIRE       | ELECTRICAL     | 7    | 3    | -11  | 5    | 2    | 2    |      | 20           |
| FIRE       | STRUCTURE      | 39   | 17   |      |      |      |      |      | 56           |
| FIRE       | STRUCTURE_COMM |      | 1    | 18   | 11   | 9    | 14   |      | 53           |
| FIRE       | STRUCTURE_RESI |      | 41   | 30   | 35   | 34   | 37   |      | 177          |
| FIRE       | TRANSFORMER    | 3    | 7    | 8    | 5    | 8    | 6    |      | 37           |
| FIRE       | VEHICLE        | 4    | 3    | 9    | 4    | 5    | 9    | 3    | 35           |
| GAS        | FUEL           | 3    | 2    | 3    | 1    | 1    | 4    |      | 11           |
| 3AS        | NATURAL        | 3    | 6    | 5    | 4    | 4    |      | 1    | 23           |
| GENERAL    | default        | 16   | 42   | 311  | 114  | 128  | 121  | 21   | 533          |
| SUNSHOT    | default        | 3    |      |      |      |      |      |      | 3            |
| TOHSNUE    | PERSON_SHOT    |      | 5    | 1    | 1    | 3    | 1    |      | 11           |
| GUNSHOT    | SHOTS_FIRED    |      |      |      |      |      | 1    |      | 1            |
| HARASSMENT | COMMUNICATIONS |      |      | 11   |      |      |      |      | 1            |
| HAZMAT     | default        |      |      | 1    |      |      |      |      | 1            |
| HAZMAT     | INCIDENT       |      |      | 1    |      |      |      |      | 1            |
| AZMAT      | LINES          | 10   |      |      |      |      |      |      | 1            |
| HEADACHE   | default        | 11   | 10   | 7    | 7    | 10   | 7    |      | 52           |

INTERGRAPH

Run Date : 1/16/2019 2:08:07 PM

# Annual Events by Type

| Туре      | Subtype          | 2013 | 2014 | 2015 | 2016 | 2017 | 2018 | YTO | Total Events |
|-----------|------------------|------|------|------|------|------|------|-----|--------------|
| HEAD/NECK | default          | 36   | 35   | 28   | 30   | 31   | 34   |     | 194          |
| HEART     | default          | 5    | 7    | 22   | 40   | 45   | 36   |     | 155          |
| HEAT      | default          |      | 6    | 2    | 2    | 6    | 5    |     | 21           |
| LE-ASSIST | VEH_LOCKOUT      | 1    |      |      | 1    |      |      |     | 2            |
| LINES     | default          | 3    | 5    |      | 1    | 3    | 1    |     | 13           |
| MVC       | 10-200           | - 31 |      |      |      |      |      |     | <b>t</b> :   |
| MVC       | BUS              |      |      |      |      |      | 1    |     | 4            |
| MVC       | CHECK_INJURIES   | 6    | 20   | 45   | 59   | 64   | 68   | 2   | 264          |
| MVC       | HIT_RUN          | 2    |      |      |      |      |      |     | 2            |
| MVC       | PEDESTRIAN       | 3    | 4    | 2    |      | 2    | 6    |     | 17           |
| MVC       | PRIV             | 1    |      |      |      |      |      |     | 40           |
| MVC       | PUBLIC           | 1    | 1    |      | 1    | 1    |      | 34  | 5            |
| MVC       | W_INJURIES       | 51   | 48   | 36   | 28   | 28   | 27   |     | 218          |
| NOISE     | default          |      |      |      |      | 1    |      |     | 13.1         |
| NOTE      | default          | 2    |      |      | 1    | 2    |      |     | 5            |
| OB        | default          | 6    | 7    | 6    | 11   | 15   | 5    |     | 50           |
| ODOR      | ELECTRICAL       | 2    | 2    |      | 3    | 310  | 1    |     | 9            |
| ODOR      | GAS              |      | 1    | 2    | 3    | 4    | 2    |     | 9            |
| OVERDOSE  | default          | 9    | 14   | 13   | 11   | 18   | 12   | 1   | 78           |
| PATROLREQ | NEIGHBORHOOD     |      |      |      |      | 10   |      |     | 3            |
| PERSON    | DISORIENTED      | +    |      |      | 4    |      |      |     | 2            |
| PERSON    | DOWN             | 4    | 3    | 2    | 2    | 3    | 3    |     | 17           |
| PERSON    | MISSING_ADULT    |      |      | 31   |      |      | 1    |     | 2            |
| PERSON    | MISSING_JUVENILE |      |      |      |      | 39   |      |     | 1            |
| PERSON    | SUSPICIOUS       |      |      |      | 1    |      |      |     | 1            |
| POISONING | default          | 2    | 3    | 1    | 2    | 6    | 6    |     | 20           |
| SYCH      | default          | 28   | 27   | 32   |      |      |      |     | 87           |
| SEIZURE   | default          | 6    | 9    | 38   | 40   | 44   | 28   |     | 165          |
| SMOKE     | AREA             | 5    | 2    |      | 3    |      |      |     | 10           |
| MOKE      | default          | 10   |      |      |      |      |      |     | 1            |
| SMOKE     | INSTRUCTURE      | 8    | 7    | 1    |      |      |      |     | 16           |
| STAB      | default          | 2    | 2    | 2    | 38   | 3    | 2    |     | 12           |
| STROKE    | default          | 32   | 21   | 29   | 25   | 25   | 28   | 1   | 161          |
| SUICIDE   | default          | 13   | 10   | 18   | 19   | 18   | 13   |     | 91           |

# Shelby County 9-1-1

# Annual Events by Type

| Туре         | Subtype | 2013  | 2014  | 2015  | 2016  | 2017  | 2018  | YTD | Total Events |
|--------------|---------|-------|-------|-------|-------|-------|-------|-----|--------------|
| TEST         | default | 30    | 24    | 16    | 25    | 16    | 16    | 1   | 128          |
| TRAFFIC      | MISC    |       |       | 1     | 1     |       |       |     | 2            |
| TRAFFIC      | SCHOOL  | 1     |       |       |       |       |       |     | 1            |
| TRAUMATIC    | default | 5     | 2     | 27    | 2     | 74    | 4     |     | 16           |
| TRESPASS     | default |       |       |       |       | 1     |       |     | 1            |
| UNCLASSIFIED | default |       |       |       |       | 1     | 1     |     | 2            |
| UNRESPONSIVE | default | 107   | 90    | 74    | 67    | 74    | 69    | 2   | 483          |
| VEHICLE      | STOLEN  | 1     |       |       |       |       |       |     | 1            |
| WELFARE      | default | 3     |       |       | 1     |       |       |     | 4            |
| TOTAL EVENTS |         | 1,109 | 1,068 | 1,242 | 1,316 | 1,480 | 1,313 | 34  |              |

The Chief explained the report also includes a comparison of totals for the past 6 years. Call volume went up year to year, but actually decreased from 60-38 this past year. That is good news. As far as the bad weather is concerned, the Chief said they are prepared for whatever happens.