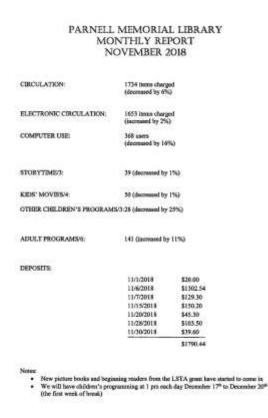

The Library's Executive Director, Lauren Bartell, presented the Library report:

Abigail Heuton, Montevallo Junior City Council Mayor, updated the Council on the group's activities. She said the Mrs. Claus event at the library was a great event for the kids. She said the group has not been as busy lately because of exams. She noted the following: