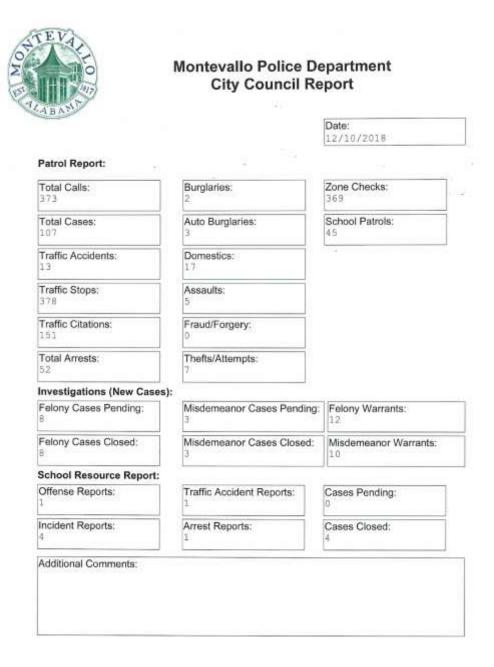

Mayor Cost called the Work Session to order at 5:30 p.m.

Chief Littleton presented the report from the Police Department:

| Total Deposits                  | 440  | 404 | 458 | april o | 447 | 400 | 04 00 | 450 401 408 0C 417 400 01 401 10 401 10 | Out-monthsough | OCHODEL-10 | TOP TO TO | NOVELLIDER-10 DESCRIBER-10 |               |
|---------------------------------|------|-----|-----|---------|-----|-----|-------|-----------------------------------------|----------------|------------|-----------|----------------------------|---------------|
| Total Roports<br>Criminal Cases | 78   | 36  | 70  | 83 83   | 72  | 109 | 52 93 | 66                                      | 44             | 133        | 47        |                            | _             |
| Von-Criminal                    | 60   | 15  | 38  | 16      | 9   | 20  | 7     | 13                                      | (a)            | 4          | 60 ;      |                            | $\rightarrow$ |
| raffic Accidents                | 14   | 11  | 15  | 20      | 18  | 15  | 12    | 14                                      | 15             | 26         | 13        |                            | -             |
| raffic Citations                | 120  | 134 | 117 | 86      | 197 | 153 | 154   | 282                                     | 192            | 176        | 151       |                            | -             |
| JUI Arrests                     | s    | 3   | 3   | 5       | 6   | -   | 22    | 4                                       | 2              | 2          | S         |                            | _             |
| Public Intox Arr                | 2    | 2   | 2   | w       | -   | 6   | 1     | 0                                       | u              | 0          | 0         |                            | -             |
| Viias Arrests                   | 24   | 16  | 18  | 7       | 15  | 16  | 10    | 20                                      | 9              | 14         | 15        |                            |               |
| luvenile Arrests                | ust. | 0   | 1   | 2       | -4  | -   | 0     | 4                                       | 0              | 0          | 1         |                            |               |
| Visd Arrests                    | 12   | 12  | 9   | 11      | 4   | ω   | 4     | 8                                       | 4              | 12         | 15        |                            |               |
| elony Arrests                   | G)   | -   | 7   | -4      | 1   | 2   | 1     | 13                                      | 10             | 9          | w         |                            |               |
| Drug Related                    | 4    | 3   | 9   | 4       | 7   | 9   | 9     | 19                                      | 16             | 19         | 13        |                            |               |
| otal Arrest                     | 50   | 37  | 49  | 33      | 37  | 38  | 27    | 62                                      | 44             | 59         | 52        |                            |               |
| Auto Thefts                     | -    | 12  | 0   | -       | 0   | 0   | 0     | 0                                       | 0              | 0          | 0         |                            |               |
| Burglaries                      | 4    | 0   | 2   | 2       | 4   | 3   | ω.    | 1                                       | 2              | 2          | 2         |                            |               |
| Auto Recoveries                 | 0    | 0   | 0   | 0       | 0   | 0   | 0     | 0                                       | 0              | 0          | 0         |                            |               |
| Auto Burglaries                 | 1    | 2   | 1   | 0       | 0   | 0   | 0     | -                                       | 2              | 1          | ţ         |                            |               |
| Criminal Mischief               | ćh.  | co  | 0   | w       | 2   | 2   | 4     | 7                                       | 5              | - 6        | 2         |                            |               |
| DV. Related                     | 15   | 13  | 11  | 11      | 15  | 10  | 10    | -11                                     | - 11           | 12         | 17        |                            |               |
| Assaults                        | 0    | 2   | 1   | 0       | 2   | 2   | 1     | 0                                       | 1              | 0          | ch        |                            |               |
| raud/Forgery                    | 9    | N   | 2   | 1       | 4   | 1   | 0     | -3                                      | 1              | 2          | 0         |                            |               |
| larass / Rock                   | ći.  | 9   | 5   | 0       | 7   | 5   | 6     | 2                                       | 5              | 6          | 2         |                            |               |
| Misc. Offenses                  | 18   | 81  | 25  | 18      | 16  | 21  | 21    | 15                                      | 22             | 24         | 22        |                            |               |
| Robberies                       | 0    | 0   | 2   | 0       | 0   | 0   | 0     | 0                                       | 0              | 1          | 0         |                            |               |
| helts / Attempts                | 14   | 16  | 10  | 6       | cn  | 4   | 7     | 8                                       | 13             | 11         | 7         |                            |               |
| Suicide Attempts                | 1    | 0   | -   | 0       | 0   | 0   | 0     | 1                                       | 0              | 0          | 0         |                            |               |
| Suicides                        | 0    | 0   | 0   | 0       | 0   | 0   | 0     | 0                                       | 0              | 0          | 0         |                            |               |
| Deaths                          | 1    | 1   | 2   | 0       | 1   | 3   | 2     | 1                                       | 2              | 1          | 0         |                            |               |